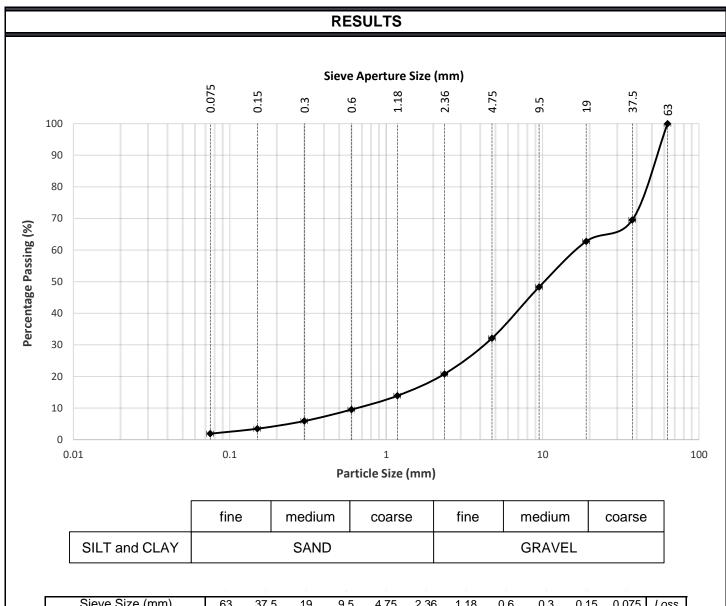

**TEST METHOD:** Dry Sieve (NZS4402:1986, Test 2.8.2) Report Number: LAB23/002

| Sieve Size (mm)        | 63  | 37.5 | 19   | 9.5  | 4.75 | 2.36 | 1.18 | 0.6 | 0.3 | 0.15 | 0.075 | Loss  |
|------------------------|-----|------|------|------|------|------|------|-----|-----|------|-------|-------|
| Percentage Passing (%) | 100 | 69.5 | 62.7 | 48.3 | 32.1 | 20.8 | 13.9 | 9.5 | 5.9 | 3.5  | 1.9   | -0.09 |